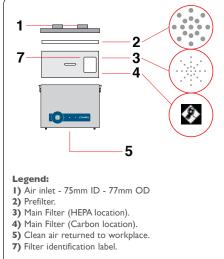

| 2 | Pre-filter Pad                                    |                           |
|---|---------------------------------------------------|---------------------------|
|   | Options:<br>F5 Pack of 4 (std)<br>F8/F9 Pack of 4 | Code:<br>200314<br>200098 |

In cleanroom filters, positions 3&4 are reversed.

## Includes:

- I x Main filter
- 4 x Pre-filter pad
- I x Port blank (530430)
- I x Power cable