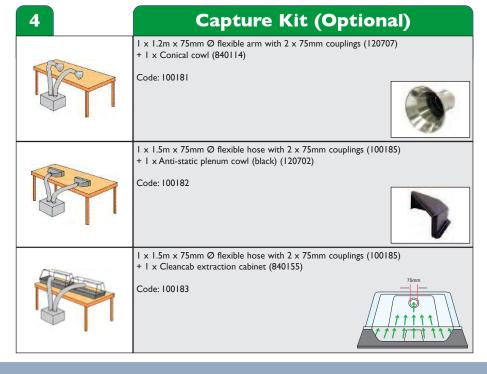

# **FumeBuster**

What to specify... I. Voltage 2. Pre-filter 3. Main filter

4. Capture Kit (For one or two stations)

| Voltage                      | Machine Only |                                                                                     |  |
|------------------------------|--------------|-------------------------------------------------------------------------------------|--|
|                              | 230V ±10%    | 115V ±10%                                                                           |  |
| Vacuum Control               | 070362       | 070363                                                                              |  |
| Wattage                      | 0.3 kW       | 0.3 kW                                                                              |  |
| Frequency                    | 50Hz         | 60 Hz                                                                               |  |
| Cabinet height (inc castors) | 350 mm       | 350 mm                                                                              |  |
| Cabinet width (not inc hose) | 425 mm       | 425 mm                                                                              |  |
| Cabinet depth (not inc hose) | 415 mm       | 415 mm                                                                              |  |
| Cabinet weight (inc filters) | 25 Kg        | 25 Kg                                                                               |  |
| Construction                 |              | ts. High performance continuous run brushless motors. Quick and simple to relocate. |  |