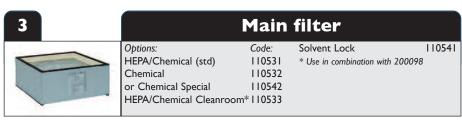

t width (not inc hose) | 425 mm       | 425 mm                                                                              |  |
| Cabinet depth (not inc hose) | 415 mm       | 415 mm                                                                              |  |
| Cabinet weight (inc filters) | 25 Kg        | 25 Kg                                                                               |  |
| Construction                 |              | ts. High performance continuous run brushless motors. Quick and simple to relocate. |  |

| 2 | Pre-filter Pad                                    |                           |
|---|---------------------------------------------------|---------------------------|
|   | Options:<br>F5 Pack of 4 (std)<br>F8/F9 Pack of 4 | Code:<br>200314<br>200098 |









In cleanroom filters, positions 3&4 are reversed.

## **Controls**

### Visual and Audible Filter Blocked Warning

Alerts the operator when a filter is blocked so that a replacement filter can be acquired.

#### **LED Filter Status**

Green = Filter OK

Red = Filter full, replacement required

## System Features...

- · Audible and visual filter blocked alert
- Low capital and running costs
- Quick change pre-filters deliver longer filter life
- Submicronic (HEPA) filtration removes 99.997% of particles down to 0.3 microns
- · Activated carbon filtration removes harmful gas
- Simple to install and quiet in operation
- Easy to relocate
- Precision made from stainless steel

## Includes:

- I x Main filter
- 4 x Pre-filter pad
- I x Port blank (530430)
- I x Power cable

#### Accesso