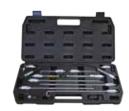

## **Aviation Greasing Kit**

**ACK2-02** 

Accessories typically required when lubricating aircraft including KDN, KDS, KDE8, KDF21, KY, KZDXL, KZHY, KZLNJ, KZLNS, KZLNR, KZLN45, KZSNR, J65

Refillable Bearing Lubricator MCGL100-01 (100mL) MCGL220-01 (220mL)