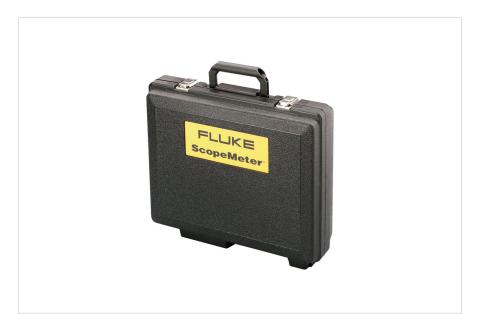

## Fluke C120 Hard Carrying Case

## **Key features**

- Heavy duty case with accessory storage compartments
- Accomodates Fluke 120 Series or Fluke 43 / 43B main instrument and associated accessories and user manual.
- 1 year warranty