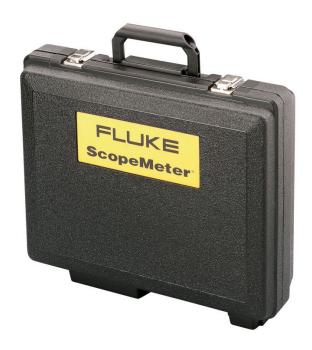

## Fluke C120 Hard Carrying Case

## **Key features**

- Heavy duty case with accessory storage compartments
- Accomodates Fluke 120 Series or Fluke 43 / 43B main instrument and associated accessories and user manual.
- 1 year warranty