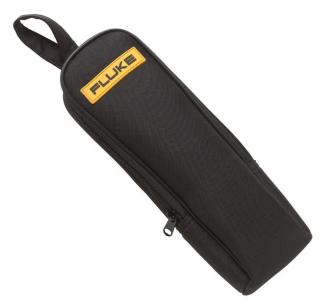

# Fluke C150 Soft Carrying Case

### Key features

- Zippered carrying case with belt loop
- Inner pocket for accessory storage
- Compatible with many Fluke products (see below)

#### Product overview: Fluke C150 Soft Carrying Case

Organize your Fluke tools and accessories with the C150 Soft Carrying Case featuring a deep zippered case. Inside is an additional pocket to store test leads or small accessories. The exterior is made with a durable, high-quality polyester. The C150 also includes a belt loop so you can always easily grab, go, and keep your tools with you. The case is also compatible with a variety of Fluke tools and clamp meters, including: