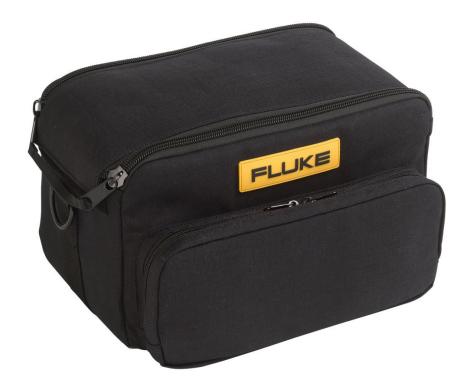

### Product overview: Fluke C1730 Soft Case

Soft shell carrying case for the Fluke 1730 Energy Logger and accessories.