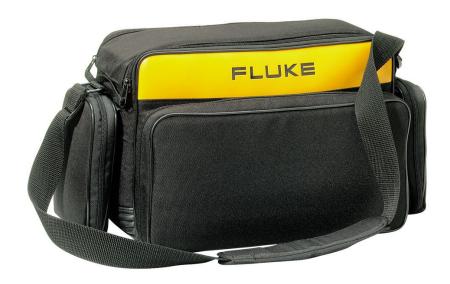

### Fluke C195 Case

## **Key features**

- Zippered carrying case with storage compartments.
- Shoulder strap for easy carrying
- Main compartment can be devided in three smaller compartments for safe and stable storage of main instrument and the larger accessories
- Front pouch has elastic straps to hold smaller accessories conveniently
- Side pouches can be detached for optimal flexibility
- One year warranty

### **Product overview: Fluke C195 Case**

Zippered carrying case with storage compartments, shoulder strap for easy carrying, main compartment can be devided in three smaller compartments for safe and stable storage of main instrument and the larger accessories.