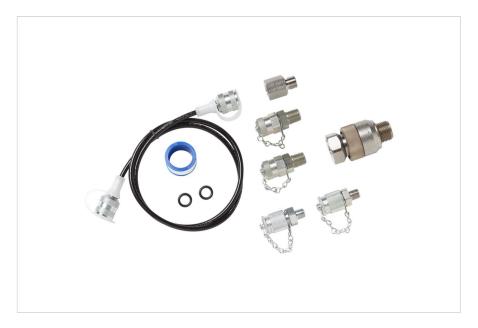

# Product overview: Fluke 700TTH10K Premium Transmitter Test Hose Kit

Easy to use premium pressure transmitter test hose kits for use with a calibrator or test pump.

- 10,000 psi rating
- Included 1/8" NPT connection for permanent mount to a calibrator or test pump
- No tools required, 1/4" NPT male connector for connection to a transmitter

#### Includes:

- One (1) premium hose kit and adapters
- Premium/no tools required ¼" NPT transmitter connection fitting