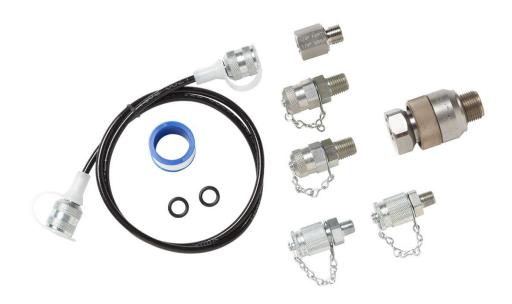

# Product overview: Fluke 700TTH10K Premium Transmitter Test Hose Kit

Easy to use premium pressure transmitter test hose kits for use with a calibrator or test pump.

- 10,000 psi rating
- Included 1/8" NPT connection for permanent mount to a calibrator or test pump
- No tools required, 1/4" NPT male connector for connection to a transmitter

#### Includes:

- One (1) premium hose kit and adapters
- Premium/no tools required ¼" NPT transmitter connection fitting