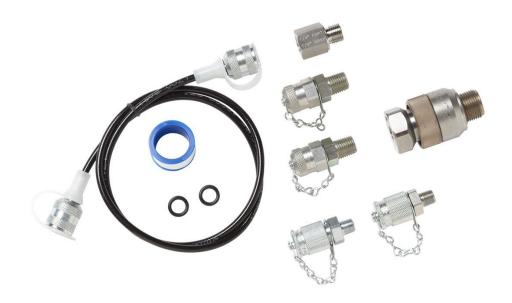

# Product overview: Fluke 700TTH5K Premium Transmitter Test Hose Kit

Easy to use premium pressure transmitter test hose kits for use with a calibrator or test pump

- 5,000 psi rating
- Included 1/8" NPT connection for permanent mount to a calibrator or test pump
- No tools required, 1/4" NPT male connector for connection to a transmitter

#### Includes:

- One (1) premium hose kit and adapters
- Premium/no tools required ¼" NPT transmitter connection fitting