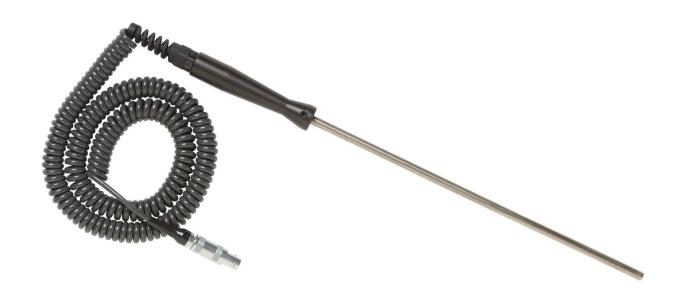

## Fluke 720RTD RTD Probe for 721 and 719Pro

Product overview: Fluke 720RTD RTD Probe for 721 and 719Pro

RTD Probe for 721 and 719Pro

## Ordering information

Fluke 720RTD

Fluke 720RTD RTD Probe for 721 and 719Pro

RTD Probe for 721 and 719Pro