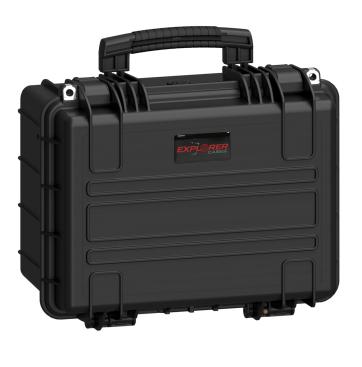

## Mod. 3823HL.B E

## 3823HL - EXPLORER CASES, ULTRALIGHT WATERPROOF CASE

Medium size watertight case, with increased depth, injected with proprietary copolymer PP that makes it more resistant and lightweight than other similar products. IP67 and MIL Stan certified\* to be resistant to impact, liquids, shocks. Ideal container for documents, laptops, emergency kits, optical equipment and electronic devices, water sport equipments and more.

- Metal reinforced padlock holes
- •Single block high performance injected O-ring
- Automatic pressure valve
- Soft rubber handle grip
- •Removable lid
- Anti-tilt support
- •Certified to grant constant performances between -33°C and +90 °C.
- •Six standard colors available