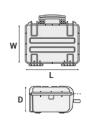

### INTERNAL DIMENSIONS

| LENGTH  | 380 mm |
|---------|--------|
| ₩ WIDTH | 270 mm |
| DEPTH   | 230 mm |
| _ID     | 57 mm  |
| BASE    | 173 mm |

#### **EXTERNAL DIMENSIONS**

| LENGTH  | 420 mm |
|---------|--------|
| √ WIDTH | 340 mm |
| DEPTH   | 252 mm |
|         |        |

#### INTERNAL DIMENSIONS

| LENGIA  | 14 15/16 IN |
|---------|-------------|
| √ WIDTH | 10 5/8 in   |
| DEPTH   | 9 1/16 in   |
| .ID     | 2 1/4 in    |
| BASE    | 6 13/16 in  |

#### **EXTERNAL DIMENSIONS**

| L LENGTH | 16 9/16 in |
|----------|------------|
| W WIDTH  | 13 3/8 in  |
| D DEPTH  | 9 15/16 in |
|          |            |