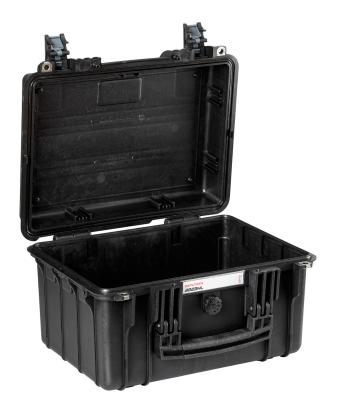

## Mod. 3823HL.B E

## 3823HL - EXPLORER CASES, ULTRALIGHT WATERPROOF CASE

Medium size watertight case, with increased depth, injected with proprietary copolymer PP that makes it more resistant and lightweight than other similar products. IP67 and MIL Stan certified\* to be resistant to impact, liquids, shocks. Ideal container for documents, laptops, emergency kits, optical equipment and electronic devices, water sport equipments and more.

- Metal reinforced padlock holes
- •Single block high performance injected O-ring
- Automatic pressure valve
- Soft rubber handle grip
- •Removable lid
- Anti-tilt support
- •Certified to grant constant performances between -33°C and +90 °C.
- •Six standard colors available