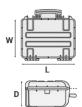

### INTERNAL DIMENSIONS

| LENGTH  | 380 mm |
|---------|--------|
| ₩ WIDTH | 270 mm |
| DEPTH   | 230 mm |
| _ID     | 57 mm  |
| BASE    | 173 mm |

#### **EXTERNAL DIMENSIONS**

| LENGTH  | 420 mm |
|---------|--------|
| √ WIDTH | 340 mm |
| DEPTH   | 252 mm |
|         |        |

#### INTERNAL DIMENSIONS

| LENGIA  | 14 15/16 IN |
|---------|-------------|
| √ WIDTH | 10 5/8 in   |
| DEPTH   | 9 1/16 in   |
| .ID     | 2 1/4 in    |
| BASE    | 6 13/16 in  |

#### **EXTERNAL DIMENSIONS**

| L LENGTH | 16 9/16 in |
|----------|------------|
| W WIDTH  | 13 3/8 in  |
| D DEPTH  | 9 15/16 in |
|          |            |