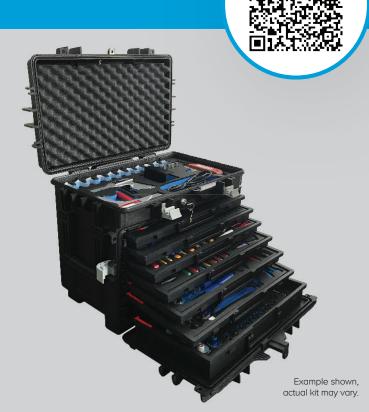

Our kits are equipped with the highest quality tools qualified to meet military specifications for stripping, crimping and terminating wire.

As a complete package in a wheeled travel case, Henchman has combined the required connector tools with our renown precision CNC cut high-density foam shadow board inlays, meeting the tool control requirements of the aviation industry.

Henchman offers a unique advantage that takes the guesswork out of producing and maintaining wire harnesses:

- Eliminate costly and time consuming research
- Ready-to-use kit to maintain your aircraft's wiring system
- Tool Selection Charts provided for easy cross reference of connectors and tooling
- Precision tooling to meet the demands of high reliability electrical systems
- Tools and accessories for building and repairing wire harnesses
- Cutout for every single tool and two-coloured foam for easy identification of missing tools, compliant to Part 145 regulations
- Hard foam with rigid, wipeable top layer and optional laser etching
- Lockable wheeled travel case (about 28kg) with removable drawers waterproof, dustproof, shockproof