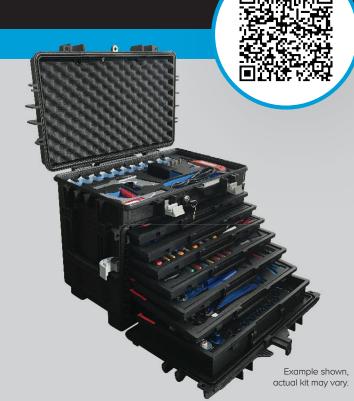

Our kits are equipped with the highest quality tools qualified to meet military specifications for stripping, crimping and terminating wire.

As a complete package in a wheeled travel case, Henchman has combined the required connector tools with our renown precision CNC cut high-density foam shadow board inlays, meeting the tool control requirements of the aviation industry.

Henchman offers a unique advantage that takes the guesswork out of producing and maintaining wire harnesses:

- Eliminate costly and time consuming research
- Ready-to-use kit to maintain your aircraft's wiring system
- Tool Selection Charts provided for easy cross reference of connectors and tooling
- Precision tooling to meet the demands of high reliability electrical systems
- Tools and accessories for building and repairing wire harnesses
- Cutout for every single tool and two-coloured foam for easy identification of missing tools, compliant to Part 145 regulations
- Hard foam with rigid, wipeable top layer and optional laser etching
- Lockable wheeled travel case (about 28kg) with removable drawers waterproof, dustproof, shockproof