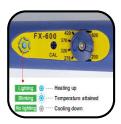

## **Features**

- •Lightweight, ergonomic handpiece allows you to solder for long periods of time without hand fatigue.
- •Compact size ideal for repair technician
- Suitable for SMD and Through hole applications.
- •Adjustable "electronic" closed-loop temperature control
- Dial the temperature you want
- Temperature range: 200°C~ 500°C
- •Tips- Select from 30 different shapes readily available, T18 series
- Provided with lock key so temperature can be set by process supervisor.
- Efficient heating
- FAST thermal recovery
- Lightweight (only 61 g without cord)
- Slender, ergonomic handpiece