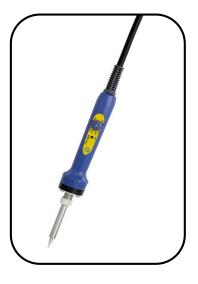

## NEW FX600 – Variable temperature controlled 240Vsoldering Iron

## **Features**

- •Lightweight, ergonomic handpiece allows you to solder for long periods of time without hand fatigue.
- •Compact size ideal for repair technician
- Suitable for SMD and Through hole applications.
- •Adjustable "electronic" closed-loop temperature control
- Dial the temperature you want
- Temperature range: 200°C~ 500°C
- •Tips- Select from 30 different shapes readily available, T18 series
- Provided with lock key so temperature can be set by process supervisor.
- Efficient heating
- FAST thermal recovery
- Lightweight (only 61 g without cord)
- Slender, ergonomic handpiece