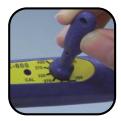

## **Features**

- •Lightweight, ergonomic handpiece allows you to solder for long periods of time without hand fatigue.
- •Compact size ideal for repair technician
- Suitable for SMD and Through hole applications.
- •Adjustable "electronic" closed-loop temperature control
- Dial the temperature you want
- Temperature range: 200°C~ 500°C
- •Tips- Select from 30 different shapes readily available, T18 series
- Provided with lock key so temperature can be set by process supervisor.
- Efficient heating
- FAST thermal recovery
- Lightweight (only 61 g without cord)
- Slender, ergonomic handpiece