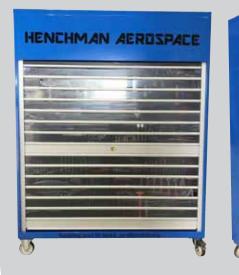

# **Enclosed Flightline Toolboard**

### HTFLD.2600.2020.SGL & HTFLD.2600.2020.DBL

Toolboard in a robust flightline cabinet with clear lockable roll down door. Fitted with cnc-cut shadow foam layers for visual tool control.

Tools can be laser marked and various tool tag systems are available to order.

#### **Specifications**

- Robust, all steel construction
- Ball-bearing castors, two of them lockable
- Double or single-sided setup
- Boards are mounted on an angle to prevent tools from falling out
- Pull down polycarbonate clearview locking door(s) for safe storage
- Velcro-attached foam panels for easy modification
- Add the tools needed for your specific needs
- Dimensions (mm): 2020W x 2570H x 755D
- Gross Weight: 1600kg