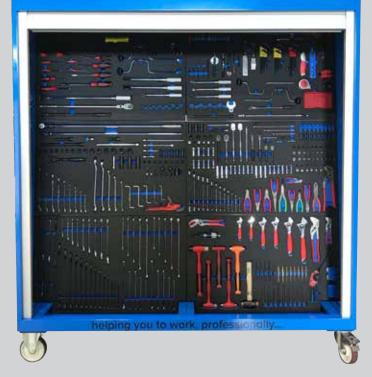

# **Enclosed Flightline Toolboard**

### HTFLD.2600.2020.SGL & HTFLD.2600.2020.DBL

Toolboard in a robust flightline cabinet with clear lockable roll down door. Fitted with cnc-cut shadow foam layers for visual tool control.

Tools can be laser marked and various tool tag systems are available to order.

#### **Specifications**

- Robust, all steel construction
- Ball-bearing castors, two of them lockable
- Double or single-sided setup
- Boards are mounted on an angle to prevent tools from falling out
- Pull down polycarbonate clearview locking door(s) for safe storage
- Velcro-attached foam panels for easy modification
- Add the tools needed for your specific needs
- Dimensions (mm): 2020W x 2570H x 755D
- Gross Weight: 1600kg