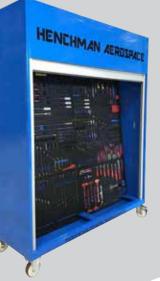

# **Enclosed Flightline Toolboard**

### HTFLD.2600.2020.SGL & HTFLD.2600.2020.DBL

Toolboard in a robust flightline cabinet with clear lockable roll down door. Fitted with cnc-cut shadow foam layers for visual tool control.

Tools can be laser marked and various tool tag systems are available to order.

#### **Specifications**

- Robust, all steel construction
- Ball-bearing castors, two of them lockable
- Double or single-sided setup
- Boards are mounted on an angle to prevent tools from falling out
- Pull down polycarbonate clearview locking door(s) for safe storage
- Velcro-attached foam panels for easy modification
- Add the tools needed for your specific needs
- Dimensions (mm): 2020W x 2570H x 755D
- Gross Weight: 1600kg