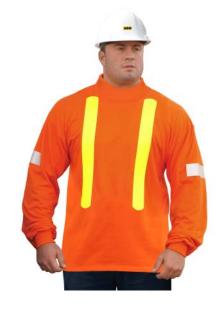

## ARC/FR Reliant™ Long Sleeve Turtleneck

MATERIAL \* Reliant™

\* 55% Modacrylic / 45% Cotton

\* 6.5oz interlock

\* Inherently flame resistant

\* International orange colour

FEATURES \* Turtleneck styling

\* Long sleeve

\* FR rib knit cuffs and neck band

\* Breathable, wickable and comfortable

\* 2" yellow retroreflective tape heat sealed to the shirt

in positions as follows:2 vertical stripes on front

- X pattern on back

\* 70 cm<sup>2</sup> silver retroreflective tape on side of biceps

COMPLIANCE \* Meets ASTM F1506

\* ARC Rating: ATPV = 9.8 cal/cm<sup>2</sup>

\* Meets Ontario OHSA

Regulation 213/91 Sec. 69.1 (1) (4)

CONSTRUCTION \* Standard AGO heavy duty construction