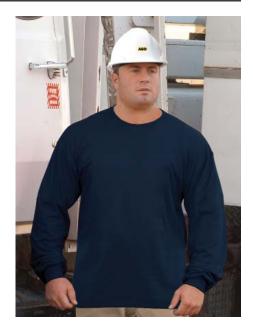

## ARC/FR Reliant™ Long Sleeve T-Shirt

MATERIAL \* Reliant ™ - Interlock

\* 55% Modacrylic / 45% Cotton

\* 6.5oz weight

\* Inherently flame resistant\* Navy (shown) or Grey colour

FEATURES \* Long sleeve

FR knit sleeve cuffs
FR rib knit collar

\* Breathable, wickable and comfortable

\* Labelled in accordance with ASTM F1506

COMPLIANCE \* Meets ASTM F1506

\* Arc Rating: ATPV = 9.8 cal/cm<sup>2</sup>

\* Hazard Risk Category 2

CONSTRUCTION \* Standard AGO heavy duty construction