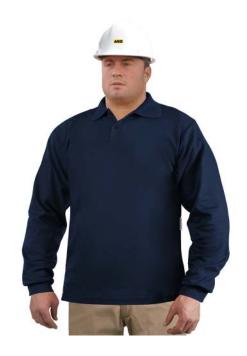

## ARC/FR Reliant™ Long Sleeve Polo Shirt

MATERIAL \* Reliant ™ - Interlock

\* 55% Modacrylic / 45% Cotton

\* 6.5oz weight

\* Inherently flame resistant

\* Navy colour

FEATURES \* Polo shirt styling

\* Long sleeve

\* Lined placket with 2 button closure

\* FR rib knit cuffs and collar

\* Breathable, wickable and comfortable

COMPLIANCE \* Meets ASTM F1506

\* ARC Rating: ATPV = 9.8 cal/cm<sup>2</sup>

CONSTRUCTION \* Standard AGO heavy duty construction