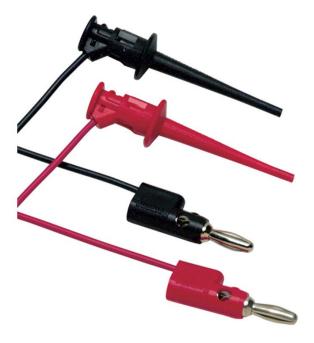

# Fluke TL950 Mini-Pincer Test Leads

### **Key features**

- 1 pair (red, black) of test leads with multi-stacking 4 mm banana plugs and mini-pincers
- Mini-pincers open to 2.3 mm
- 90 cm long PVC insulated leads
- 30 V rms or 60 V DC, 3 A
- One year warranty