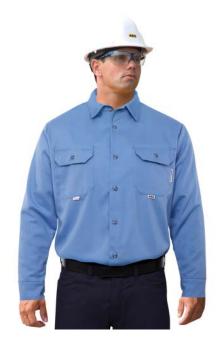

## ARC/FR UltraSoft® Long Sleeve Work Shirt

MATERIAL \* INDURA® UltraSoft®

\* 88% Cotton / 12% High Tenacity Yarn

\* 7oz twill weave\* Flame resistant\* Light blue colour

FEATURES \* Work shirt styling

\* Long sleeve

\* Melamine button front closure\* Adjustable melamine button cuffs

\* 2 breast pockets with flaps and melamine

button closures

\* Laydown collar

COMPLIANCE \* Meets ASTM F1506

\* ARC Rating: ATPV = 8.7 cal/cm<sup>2</sup>