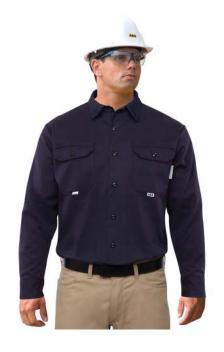

## ARC/FR UltraSoft® Long Sleeve Work Shirt

MATERIAL \* INDURA® UltraSoft®

\* 88% Cotton / 12% High Tenacity Yarn

\* 7oz twill weave\* Flame resistant\* Navy colour

FEATURES \* Work shirt styling

\* Long sleeve

\* Melamine button front closure\* Adjustable melamine button cuffs

\* 2 breast pockets with flaps and melamine

button closures

\* Laydown collar

COMPLIANCE \* Meets ASTM F1506

\* ARC Rating: ATPV = 8.7 cal/cm<sup>2</sup>