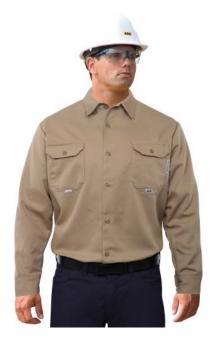

## ARC/FR UltraSoft® Long Sleeve Work Shirt

MATERIAL \* INDURA® UltraSoft®

\* 88% Cotton / 12% High Tenacity Yarn

\* 7oz twill weave\* Flame resistant\* Tan colour

FEATURES \* Work shirt styling

\* Long sleeve

\* Melamine button front closure\* Adjustable melamine button cuffs

\* 2 breast pockets with flaps and melamine

button closures

\* Laydown collar

COMPLIANCE \* Meets ASTM F1506

\* ARC Rating: ATPV = 8.7 cal/cm<sup>2</sup>