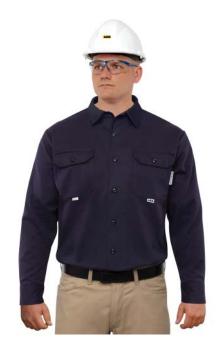

## Specification

Item # UW-001-NAV

ARC/FR UltraSoft® Long Sleeve Work Shirt - Lightweight

MATERIAL \* INDURA® UltraSoft®

\* 88% Cotton / 12% High Tenacity Yarn

\* 6oz plain weave\* Flame resistant\* Navy colour

FEATURES \* Work shirt styling

\* Long sleeve

\* Melamine button front closure\* Adjustable melamine button cuffs

\* 2 breast pockets with flaps and melamine

button closures
\* Laydown collar

COMPLIANCE \* Meets ASTM F1506