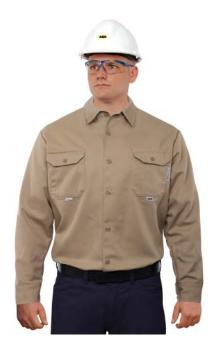

## Specification

Item # UW-001-TAN

ARC/FR UltraSoft® Long Sleeve Work Shirt - Lightweight

MATERIAL \* INDURA® UltraSoft®

\* 88% Cotton / 12% High Tenacity Yarn

\* 6oz plain weave\* Flame resistant\* Tan colour

FEATURES \* Work shirt styling

\* Long sleeve

\* Melamine button front closure\* Adjustable melamine button cuffs

\* 2 breast pockets with flaps and melamine

button closures

\* Laydown collar

COMPLIANCE \* Meets ASTM F1506